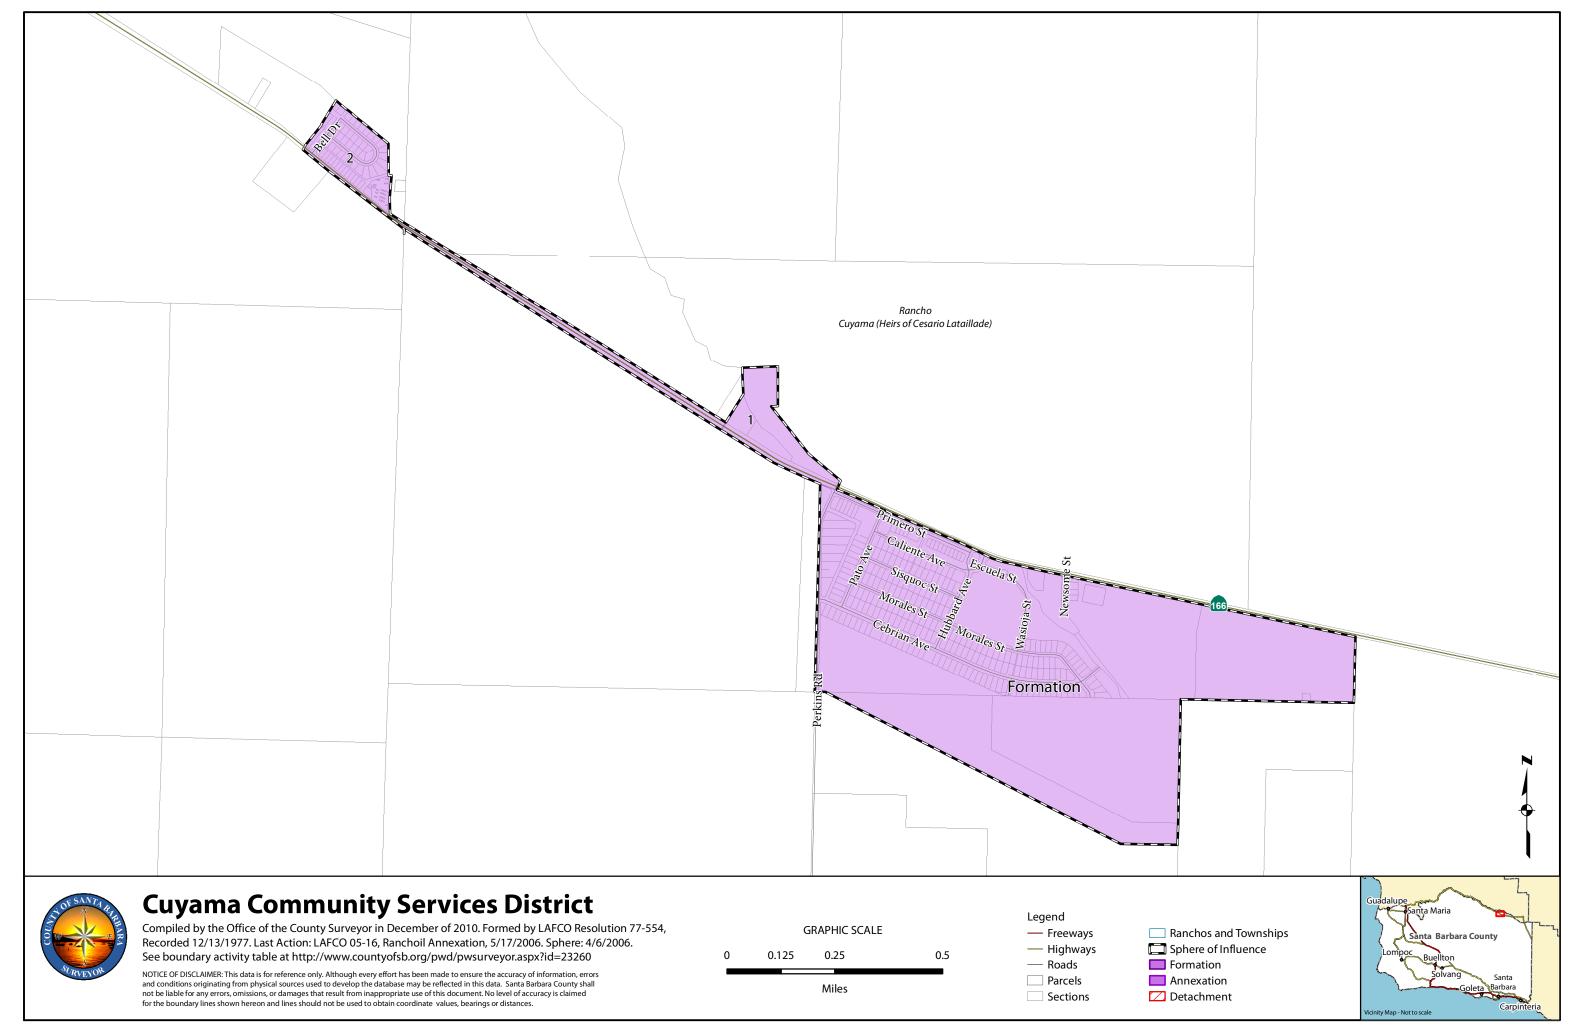

## Cuyama Community Services District

See map at http://www.countyofsb.org/pwd/pwsurveyor.aspx?id=23260

| InternalNo Title                               | Type       | Effective  | LAFCO_Res | LAFCO_No | LAFCO_Date | Instrument   | Recorded   |
|------------------------------------------------|------------|------------|-----------|----------|------------|--------------|------------|
| 0 Cuyama Community Services District Formation | Formation  | 12/13/1977 | 77-458    | 77-FD-01 | 4/28/1977  | 1977-0061504 | 12/13/1977 |
| 1 Betty Annexation                             | Annexation | 1/31/1995  | 94-04     | 94-04    | 1/16/1995  | 1995-0005327 | 1/31/1995  |
| 2 Ranchoil                                     | Annexation | 5/17/2006  | 05-16     | 05-16    | 2/2/2006   | 2006-0039990 | 5/17/2006  |
| Cuyama CSD Sphere of Influence                 | SOI        | 4/6/2006   |           |          | 4/6/2006   |              |            |